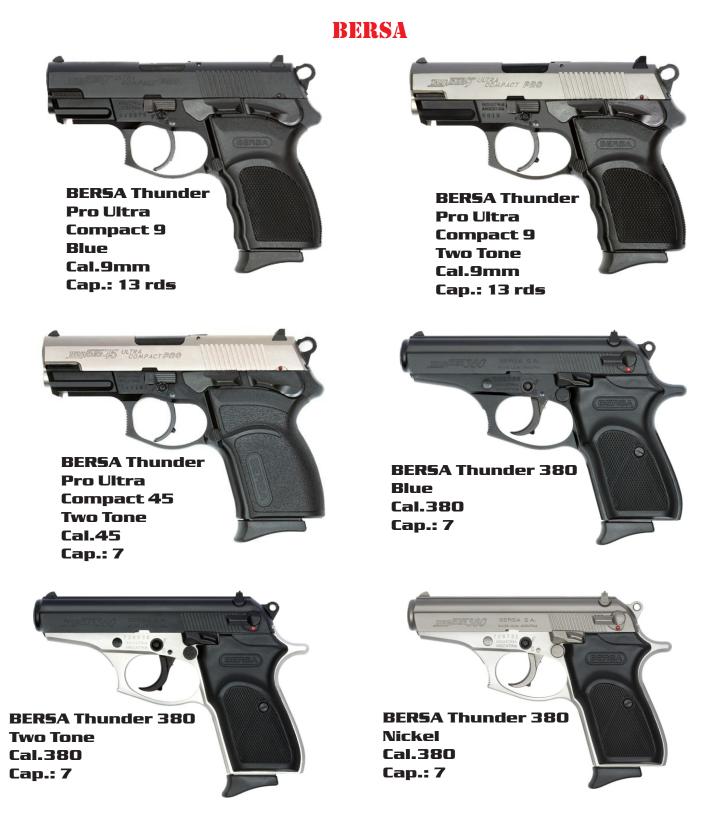

## 08-23-19

## **IMPORTED FIREARMS CATALOGUE REGULAR PRICE ITEMS**

## **BERETTA**





















08-23-19

#### COLT







### **GLOCK**

**PARA-ORDNANCE** 



#### Glock 17 G4 Blue Cal.9mm Cap.: 17 rds



### NORINCO



\* Picture may not represent actual firearm. Please confirm from inventory controller in main office for the availability of firearm/s.



#### NORINCO



#### PHOENIX









**SPRINGFIELD** 



\* Picture may not represent actual firearm. Please confirm from inventory controller in main office for the availability of firearm/s.



#### **SPRINGFIELD**

























\* Picture may not represent actual firearm. Please confirm from inventory controller in main office for the availability of firearm/s.

CHIAPPA





## DAEWOO



MAESTRO





MAESTRO PUMP ACTION SHOTGUN 12GA. Cap.: 4+1 shots

# AKKAR



\* Picture may not represent actual firearm. Plea