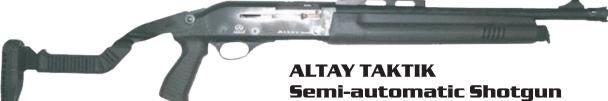

#### AKKAR

ALIAY COMPETITION Semi-automatic Shotgun 12 GA. Cap.: 8+1 shots

Semi-automatic Shotgu Folding Stock 12 GA. Cap.: 5+1 shots

KARATAY MAGNUM Pump Action, Pistol Grip 12 GA. Cap.: 6+1 shots

KARATAY MAGNUN Long Butt 12 GA. Cap.: 6+1 shots