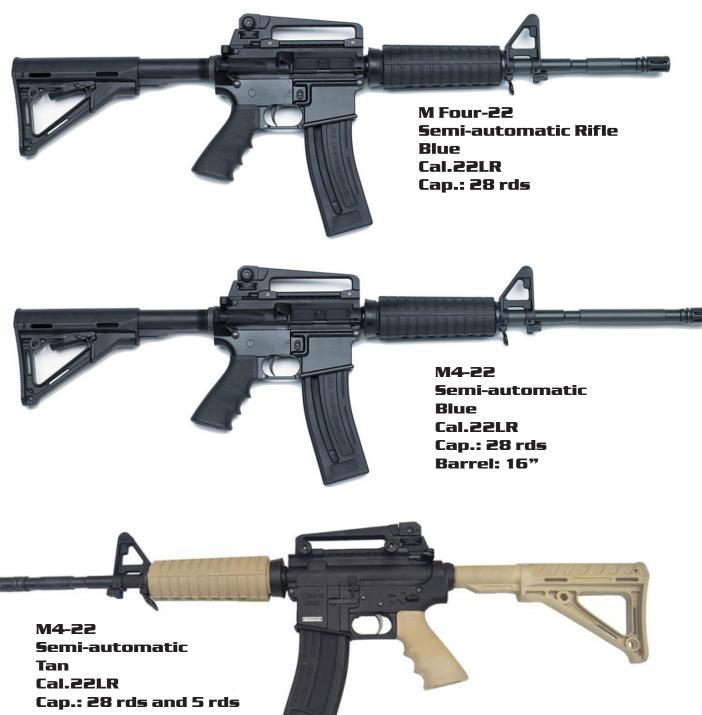

## 08-23-19

## **IMPORTED FIREARMS CATALOGUE REGULAR PRICE ITEMS**

## **BERETTA**





















08-23-19

#### COLT







### **GLOCK**

**PARA-ORDNANCE** 



#### Glock 17 G4 Blue Cal.9mm Cap.: 17 rds



### NORINCO



\* Picture may not represent actual firearm. Please confirm from inventory controller in main office for the availability of firearm/s.



#### NORINCO



#### PHOENIX









**SPRINGFIELD** 



\* Picture may not represent actual firearm. Please confirm from inventory controller in main office for the availability of firearm/s.



#### **SPRINGFIELD**

























\* Picture may not represent actual firearm. Please confirm from inventory controller in main office for the availability of firearm/s.

CHIAPPA





## DAEWOO



MAESTRO





MAESTRO PUMP ACTION SHOTGUN 12GA. Cap.: 4+1 shots

# AKKAR



\* Picture may not represent actual firearm. Please confirm from inventory controller in main office for the availability of firearm/s.



#### AKKAR



ALIAY COMPETITION Semi-automatic Shotgun 12 GA. Cap.: 8+1 shots



Semi-automatic Shotgu Folding Stock 12 GA. Cap.: 5+1 shots



KARATAY MAGNUM Pump Action, Pistol Grip 12 GA. Cap.: 6+1 shots



KARATAY MAGNUN Long Butt 12 GA. Cap.: 6+1 shots