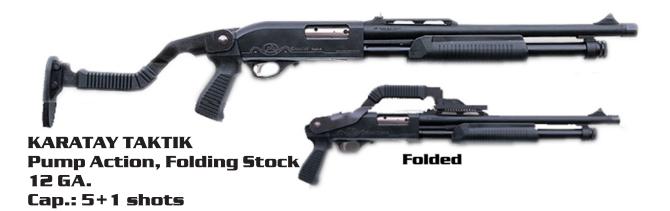

#### AKKAR

ALIAY COMPETITION Semi-automatic Shotgun 12 GA. Cap.: 8+1 shots

Semi-automatic Shotgu Folding Stock 12 GA. Cap.: 5+1 shots

KARATAY MAGNUM Pump Action, Pistol Grip 12 GA. Cap.: 6+1 shots

KARATAY MAGNUN Long Butt 12 GA. Cap.: 6+1 shots