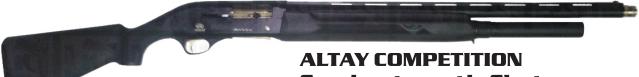

#### AKKAR

ALIAY COMPETITION Semi-automatic Shotgun 12 GA. Cap.: 8+1 shots

Semi-automatic Shotgu Folding Stock 12 GA. Cap.: 5+1 shots

KARATAY MAGNUM Pump Action, Pistol Grip 12 GA. Cap.: 6+1 shots

KARATAY MAGNUN Long Butt 12 GA. Cap.: 6+1 shots