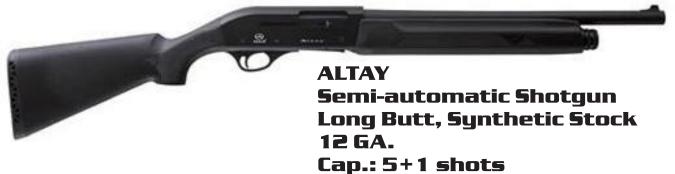

#### AKKAR

ALIAY COMPETITION Semi-automatic Shotgun 12 GA. Cap.: 8+1 shots

Semi-automatic Shotgu Folding Stock 12 GA. Cap.: 5+1 shots

KARATAY MAGNUM Pump Action, Pistol Grip 12 GA. Cap.: 6+1 shots

KARATAY MAGNUN Long Butt 12 GA. Cap.: 6+1 shots