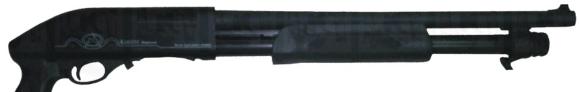

#### AKKAR

ALIAY COMPETITION Semi-automatic Shotgun 12 GA. Cap.: 8+1 shots

Semi-automatic Shotgu Folding Stock 12 GA. Cap.: 5+1 shots

KARATAY MAGNUM Pump Action, Pistol Grip 12 GA. Cap.: 6+1 shots

KARATAY MAGNUN Long Butt 12 GA. Cap.: 6+1 shots