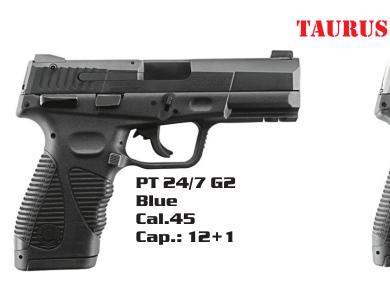

## 08-23-19

## **IMPORTED FIREARMS CATALOGUE REGULAR PRICE ITEMS**

## **BERETTA**





















08-23-19

#### COLT







### **GLOCK**

**PARA-ORDNANCE** 



#### Glock 17 G4 Blue Cal.9mm Cap.: 17 rds



### NORINCO



\* Picture may not represent actual firearm. Please confirm from inventory controller in main office for the availability of firearm/s.



#### NORINCO



#### PHOENIX









**SPRINGFIELD** 



\* Picture may not represent actual firearm. Please confirm from inventory controller in main office for the availability of firearm/s.



#### **SPRINGFIELD**

























\* Picture may not represent actual firearm. Please confirm from inventory controller in main office for the availability of firearm/s.

CHIAPPA





## DAEWOO



MAESTRO





MAESTRO PUMP ACTION SHOTGUN 12GA. Cap.: 4+1 shots

# AKKAR



\* Picture may not represent actual firearm. Please confirm from inventory controller in main office for the availability of firearm/s.



#### AKKAR



ALIAY COMPETITION Semi-automatic Shotgun 12 GA. Cap.: 8+1 shots



Semi-automatic Shotgu Folding Stock 12 GA. Cap.: 5+1 shots



KARATAY MAGNUM Pump Action, Pistol Grip 12 GA. Cap.: 6+1 shots



KARATAY MAGNUN Long Butt 12 GA. Cap.: 6+1 shots