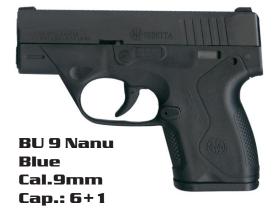

## 08-23-19

## **IMPORTED FIREARMS CATALOGUE REGULAR PRICE ITEMS**

## **BERETTA**





















08-23-19

#### COLT







### **GLOCK**

**PARA-ORDNANCE** 



#### Glock 17 G4 Blue Cal.9mm Cap.: 17 rds



### NORINCO



\* Picture may not represent actual firearm. Please confirm from inventory controller in main office for the availability of firearm/s.



#### NORINCO



#### PHOENIX









**SPRINGFIELD** 



\* Picture may not represent actual firearm. Please confirm from inventory controller in main office for the availability of firearm/s.



#### **SPRINGFIELD**

























\* Picture may not represent actual firearm. Please confirm from inventory controller in main office for the availability of firearm/s.

CHIAPPA





## DAEWOO



MAESTRO





MAESTRO PUMP ACTION SHOTGUN 12GA. Cap.: 4+1 shots

# AKKAR



\* Picture may not represent actual firearm