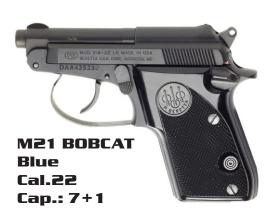

## 08-23-19

## **IMPORTED FIREARMS CATALOGUE REGULAR PRICE ITEMS**

## **BERETTA**





















08-23-19

#### COLT







### **GLOCK**

**PARA-ORDNANCE** 



#### Glock 17 G4 Blue Cal.9mm Cap.: 17 rds



### NORINCO



\* Picture may not represent actual firearm. Please confirm from inventory controller in main office for the availability of firearm/s.



#### NORINCO



#### PHOENIX









**SPRINGFIELD** 



\* Picture may not represent actual firearm. Please confirm from inventory controller in main office for the availability of firearm/s.



#### **SPRINGFIELD**

























\* Picture may not represent actual firearm. Please confirm from inventory controller in main office for the availability of firearm/s.

CHIAPPA





## DAEWOO



MAESTRO





MAESTRO PUMP ACTION SHOTGUN 12GA. Cap.: 4+1 shots

# AKKAR



\* Picture may not represent actual firearm.